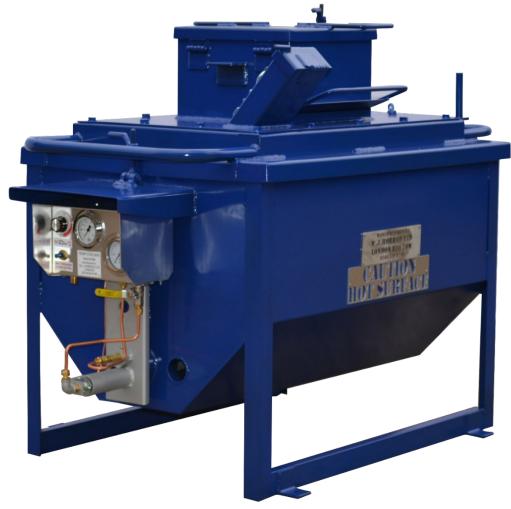

## Specification

Product: Chute loading anti-splash bolt-on fixed lid Bitumen Boiler

Model: SMS4

Capacity: 25 & 50 Gallon.

Mounted On: Free Standing on case sub frame.

Outside Case: 16-gauge sheet double skin, Rockwool high temperature dense slab insulation

between inner and outer skin, profiled end plates and fully welded seams.

Case Sub Frame: 50 x 25 x 16-gauge ERW

40 x 40 x 3mm RSA

Removable Pan: 3mm hot rolled sheet fully welded both inside and out.

Lid: Fixed (bolted down) anti-splash type with loading chute

Burner: Stainless steel ribbon bar burner c/w pilot.

Thermostat: Tempcon 2020 digital thermostat control 12/24V. Flame failure pilot protected main

burner via flame failure valve.

Outlet: 1" plug cock type

Firing: LPG propane gas.

Dimensions: 25 gallons;

Overall length 1340mm
Overall width 670mm
Overall height 990mm

Weight 145kg approx.

Dimensions: 50 gallons;

Overall length
Overall width
Overall height

Veight