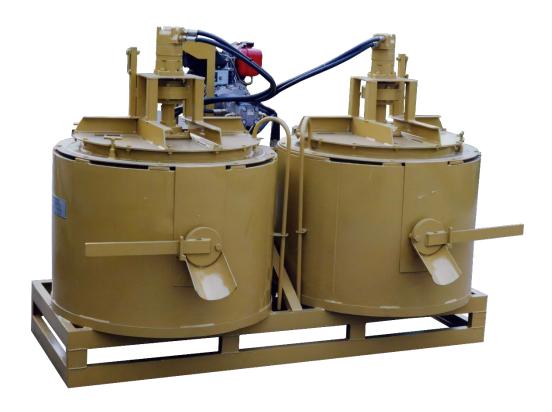

## Specification

Product: Twin Pre-Heater for Thermoplastic.

Capacity: 15/25/40/50/60 Gallon per heater.

Heating Type: Direct heat.

Boiler Construction: Hot rolled prime grade mild steel fully welded, mounted on a common

base frame.

Power: Yanmar air cooled diesel engine fitted with a 12-volt electric key start

and charging unit, battery included.

Drive: Hydraulic Eaton 195cc/reversable motor – group on gear pump 34cc

with forward and reverse mode.

Firing: LPG propane.

Burners: 5" Radial burners complete with pilot protected flame failure system.

Temperature

Control: 12-volt electrical thermostat with adjustable temperature control which

can be set to the required working temperature of the material being

used.

Outlet: Gate type.

Gas Equipment: 0-2 bar regulator, flashback arrestor and over braided hose.

Lighting: Detachable Auto-Torch.

As this specification covers all sizes available to order we have not included the weight or dimension of any of the units. We will confirm sizes as requested.